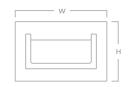

## BROMWICH CABINET HANDLE

| Code    | Length (L) | Centres (C) | Projection (P) | Bar (Sq.) |
|---------|------------|-------------|----------------|-----------|
| BRW/45  | 62mm       | 35.5mm      | 35mm           | 9.5mm     |
| BRW/96  | 122mm      | 96mm        | 35mm           | 9.5mm     |
| BRW/128 | 154mm      | 128mm       | 35mm           | 9.5mm     |
| BRW/203 | 233mm      | 203mm       | 37mm           | 9.5mm     |
| BRW/305 | 339mm      | 305mm       | 47mm           | 12.7mm    |

## BROMWICH APPLIANCE HANDLE

| Code        | Length (L) | Centres (C) | Projection (P) | Bar (Sq.) |
|-------------|------------|-------------|----------------|-----------|
| BRW/APP/381 | 415mm      | 381mm       | 51mm           | 16mm      |
| BRW/APP/608 | 642mm      | 608mm       | 51mm           | 16mm      |