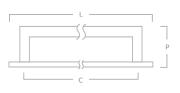

## BROMWICH CABINET HANDLE

| Code    | Length (L) | Centres (C) | Projection (P) | Bar (Sq.) |
|---------|------------|-------------|----------------|-----------|
| BRW/45  | 62mm       | 35.5mm      | 35mm           | 9.5mm     |
| BRW/96  | 122mm      | 96mm        | 35mm           | 9.5mm     |
| BRW/128 | 154mm      | 128mm       | 35mm           | 9.5mm     |
| BRW/203 | 233mm      | 203mm       | 37mm           | 9.5mm     |
| BRW/305 | 339mm      | 305mm       | 47mm           | 12.7mm    |