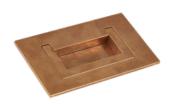

## BROMWICH FLUSH PULL

| Code          | Width (W) | Projection (P) | Height (H) | Centres (C) |
|---------------|-----------|----------------|------------|-------------|
| BRW/FLUSH/110 | 110mm     | 13mm           | 64mm       | 85mm        |