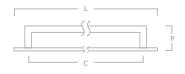

## BROMWICH APPLIANCE HANDLE

| Code        | Length (L) | Centres (C) | Projection (P) | Bar (Sq.) |
|-------------|------------|-------------|----------------|-----------|
| BRW/APP/381 | 415mm      | 381mm       | 51mm           | 16mm      |
| BRW/APP/608 | 642mm      | 608mm       | 51mm           | 16mm      |