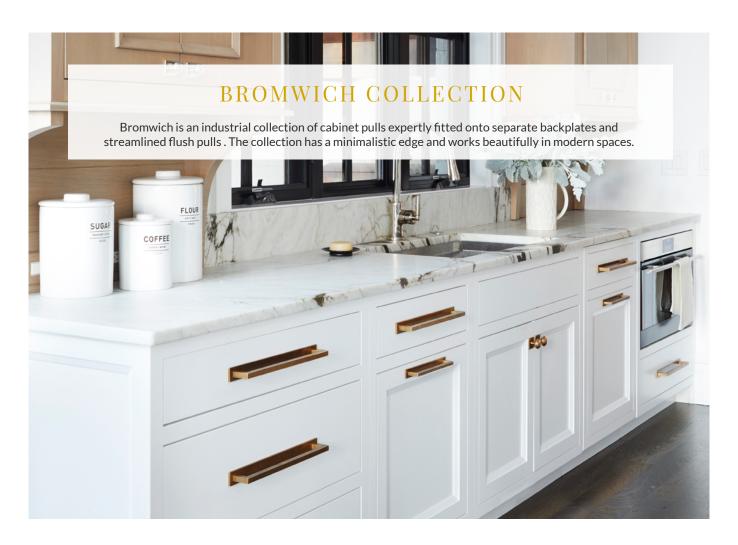

## BROMWICH FLUSH PULL



| Code          | Width (W) | Projection (P) | Height (H) | Centres (C) |
|---------------|-----------|----------------|------------|-------------|
| BRW/FLUSH/110 | 110mm     | 13mm           | 64mm       | 85mm        |



## BROMWICH CABINET HANDLE



| Code    | Length (L) | Centres (C) | Projection (P) | Bar (Sq.) |
|---------|------------|-------------|----------------|-----------|
| BRW/45  | 62mm       | 35.5mm      | 35mm           | 9.5mm     |
| BRW/96  | 122mm      | 96mm        | 35mm           | 9.5mm     |
| BRW/128 | 154mm      | 128mm       | 35mm           | 9.5mm     |
| BRW/203 | 233mm      | 203mm       | 37mm           | 9.5mm     |
| BRW/305 | 339mm      | 305mm       | 47mm           | 12.7mm    |



## BROMWICH APPLIANCE HANDLE



| Code