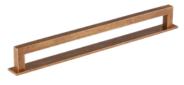

## BROMWICH APPLIANCE HANDLE

| Code        | Length (L) | Centres (C) | Projection (P) | Bar (Sq.) |
|-------------|------------|-------------|----------------|-----------|
| BRW/APP/381 | 415mm      | 381mm       | 51mm           | 16mm      |
| BRW/APP/608 | 642mm      | 608mm       | 51mm           | 16mm      |